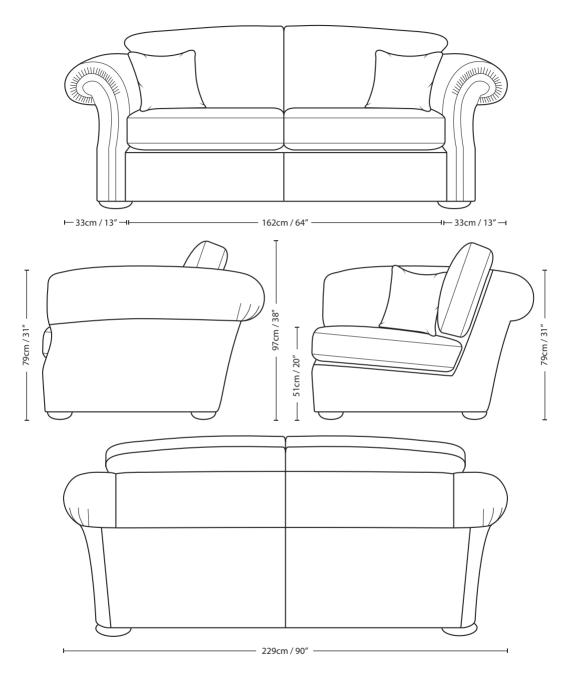

## **MANHATTAN**

## 3 SEATER ROLL BACK FORMAL CUSHION

| Overall<br>Height | Overall<br>Width | Overall<br>Depth | Arm<br>Height | Back Height<br>of Frame | Seat<br>Height | Arm<br>Width | Inside Width<br>Arm to Arm | Seat Depth<br>to Cushions | Seat Depth<br>no Cushions |
|-------------------|------------------|------------------|---------------|-------------------------|----------------|--------------|----------------------------|---------------------------|---------------------------|
| _                 |                  |                  |               |                         |                |              |                            |                           |                           |
| 97cm / 38"        | 229cm / 90"      | 114cm / 45"      | 79cm / 31"    | 79cm / 31"              | 51cm / 20"     | 33cm / 13"   | 162cm / 64"                | 53cm / 21"                | 81cm / 32"                |

Seating sizes vary to a great extent and particularly wherever there are soft cushions involved, this is magnified with front of seat to back cushion depths, whilst formal back cushions will vary with age and plumping. It is essential to note that scatter back cushion depths will adjust from which point you measure, overtime and with plumping, the accurate measurement does not exist as it will resize each and every time you enjoy its comfort.